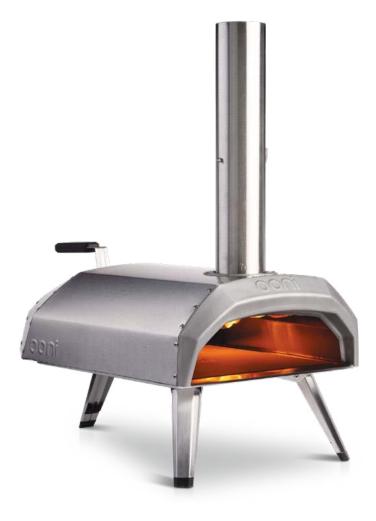

## Ooni Karu

sкu: UU-P0A100

0010/100

ean: 5060568342580

<sup>RRP:</sup> \$329.00

dimensions: 31 x 15 x 30″

weight: 26lbs

| Features                                                                           | Benefits                                                          |
|------------------------------------------------------------------------------------|-------------------------------------------------------------------|
| Fuelled by wood or charcoal                                                        | World-class wood-fired experience                                 |
| Custom-designed fuel tray to maximise airflow                                      | Powerful blast of searing flame                                   |
| Durable brushed stainless steel shell, inner body and base                         | Suitable for any outdoor space                                    |
| Extra-thick, 0.6" (15mm) cordierite stone baking board for ultimate heat retention | Authentic restaurant quality, stone-baked pizza in 60 seconds     |
| Designed for portability at 26lbs                                                  | Bring it with you wherever and whenever you want to cook outdoors |