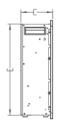

# OPENING DIMENSIONS FOR BUILT-IN INSTALLATION

| Model      | Width              | Height            |  |
|------------|--------------------|-------------------|--|
| BEF -50BIF | 48- 3/4" [1 238mm] | 15- 3/4" [ 400mm] |  |

| DIMENSIONS     |                     |                |                    |                       |                     |                |                 |  |
|----------------|---------------------|----------------|--------------------|-----------------------|---------------------|----------------|-----------------|--|
| Model          | А                   | В              | С                  | D                     | Е                   | F              | G               |  |
| TOSO-BEF-50BIF | 49-3/4"<br>[1262mm] | 17"<br>[430mm] | 5- 1/2"<br>[140mm] | 48- 7/16"<br>[1230mm] | 15- 5/8"<br>[397mm] | 12"<br>[306mm] | 46"<br>[1168mm] |  |