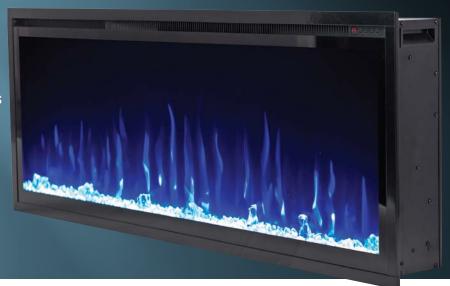

# FLECTRIC STATE OF THE STATE OF

FIREPLACES TÖSO

- Slim trim design
- Built-in or flush installation
- 750W/1500W 120V heating
- 6 flame colors with 4 intensity levels
- 10 colors of amber bed
- 3 flame speeds
- Driftwood logs, crystals and speckled stones included
- Operates with remote control and electronic panel