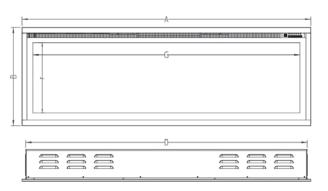

# OPENING DIMENSIONS FOR BUILT-IN INSTALLATION

| Model      | Width              | Height            |  |
|------------|--------------------|-------------------|--|
| BEF -50BIF | 48- 3/4" [1 238mm] | 15- 3/4" [ 400mm] |  |

| DIMENSIONS     |                     |                |                    |                       |                     |                |                 |  |
|----------------|---------------------|----------------|--------------------|-----------------------|---------------------|----------------|-----------------|--|
| Model          | А                   | В              | С                  | D                     | Е                   | F              | G               |  |
| TOSO-BEF-50BIF | 49-3/4"<br>[1262mm] | 17"<br>[430mm] | 5- 1/2"<br>[140mm] | 48- 7/16"<br>[1230mm] | 15- 5/8"<br>[397mm] | 12"<br>[306mm] | 46"<br>[1168mm] |  |