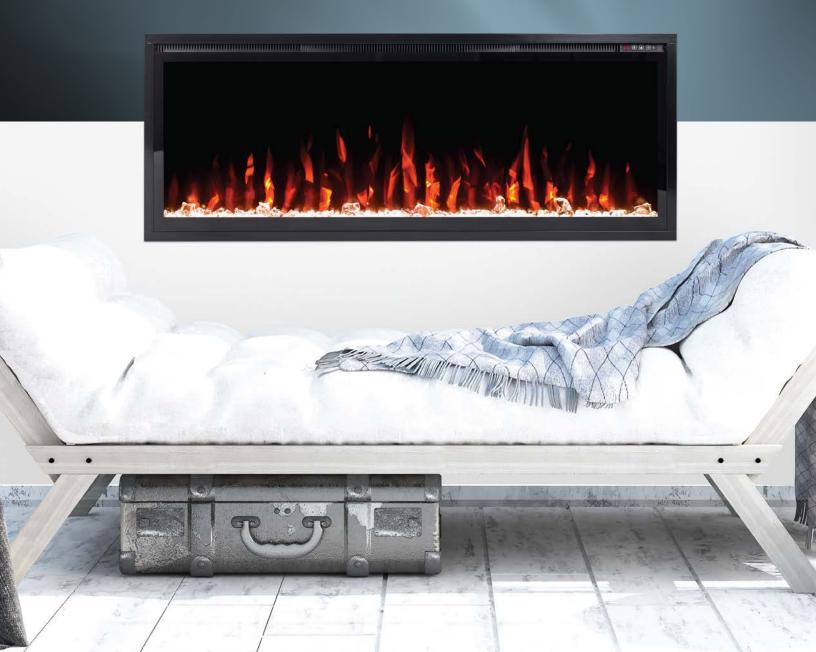

# FLECTRIC STATE OF THE STATE OF

FIREPLACES TÖSO

- Slim trim design
- Built-in or flush installation
- 750W/1500W 120V heating
- 6 flame colors with 4 intensity levels
- 10 colors of amber bed
- 3 flame speeds
- Driftwood logs, crystals and speckled stones included
- Operates with remote control and electronic panel