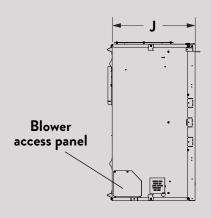

## FLEXIBILITY WITH MULTIPLE VENTING OPTIONS

- REAR VENTING: Allows for minimal venting runs for outside wall installations.
- TOP VENT HORIZONTAL: Go up then out for interior room and below grade installations.
- TOP VENT VERTICAL: For interior room installations where through the roof is the best option.