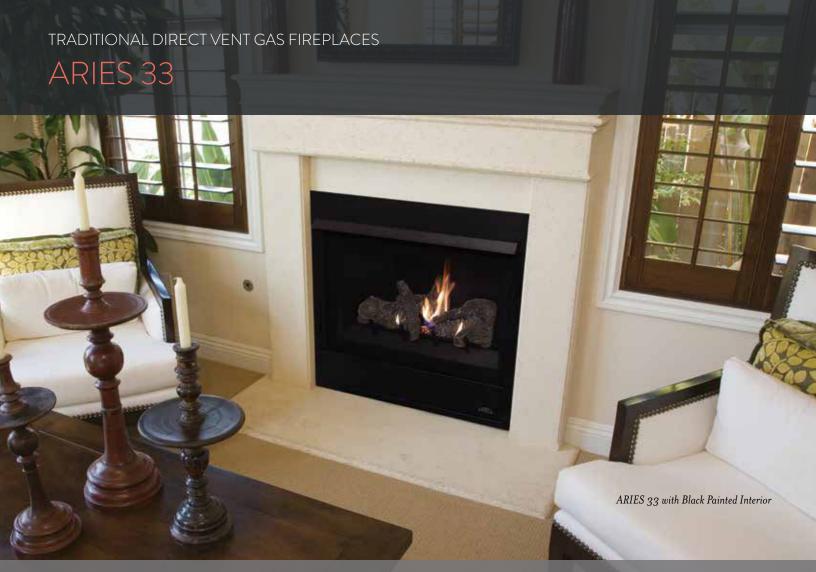

## **ASTRIA TRADITIONAL DIRECT VENT GAS FIREPLACES**

Traditional Direct Vent Gas Fireplaces offer the best in beautiful log & flame presentation, the convenience of clean burning gas and the efficiency of a sealed combustion system. Direct Vent fireplaces utilize a special double wall vent system that brings outside air into a sealed firebox for burning, and exhausts the flue gases back outside through natural convection. Couple this with heat circulation of room air and you also have an efficient heater, even in power outages. Enjoy beautiful, safe and efficient fires with the flip of a wall switch or the touch of a remote.

Astria offers a wide selection of Traditional Direct Vent Gas Fireplaces in a variety of sizes and options. Use the guide below to help you choose the fireplace that best meets your design and heating needs.