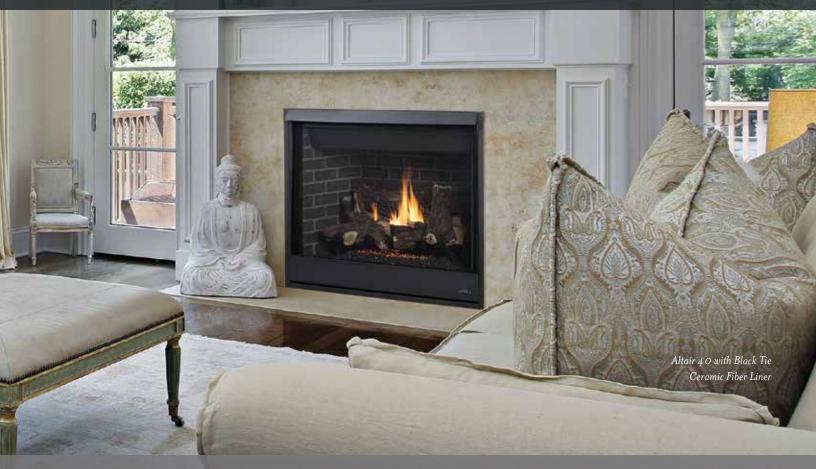

## **ASTRIA TRADITIONAL DIRECT VENT GAS FIREPLACES**

Traditional Direct Vent Gas Fireplaces offer the best in beautiful log & flame presentation, the convenience of clean burning gas and the efficiency of a sealed combustion system. Direct Vent fireplaces utilize a special double wall vent system that brings outside air into a sealed firebox for burning, and exhausts the flue gases back outside through natural convection. Couple this with heat circulation of room air and you also have an efficient heater, even in power outages. Enjoy beautiful, safe and efficient fires with the flip of a wall switch or the touch of a remote.

## STANDARD + OPTIONS OR FULLY FEATURED DLX MODELS

- STANDARD MODELS: Come with painted black interiors, detailed logs and tempered glass fronts. Optional upgrade accessories include a variety of
  ceramic fiber brick style or reflective porcelain enamel interior liners, heat circulating blower, hand held remote controls and wall switch kits.
- DLX MODELS: Are fully featured and come complete with high-definition logs, interior illumination, a variety of ceramic fiber brick style or
  reflective porcelain enamel interior liners, ceramic glass, higher heat production and efficiency, heat circulating blower and a hand-held multi-function
  remote control.