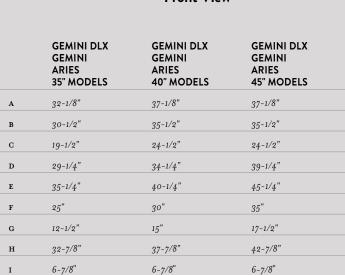

### OPENING & DEPTH SIZES TO FIT YOUR ROOM

- OPENING WIDTHS: 33", 35", 40" or 45" models allow you to choose a size that is proportional to the room and finished facing materials.
- FIREBOX DEPTHS: Compact 14" or Mid-size 17" deep models save floor space while Full-size 21" deep models offer a larger fireplace interior
  and log arrangement.
- COMMON FRAMING: All models of similar model size utilize the same framing width and height dimensions for the ultimate in design flexibility.