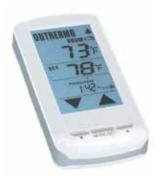

## VARIETY OF CONTROLS TO CHOOSE FROM

- MILLIVOLT CONTROLLED MODELS: Feature continuous safety pilot operation with matchless pushbutton ignition and are remote control ready to accept a variety of optional hand-held remote and wall controls.
- ELECTRONIC IGNITION CONTROLLED MODELS: Fuel saving electronic intermittent (IPI) safety pilot with battery back-up or continuous
   (CPI) safety pilot mode for cold weather applications and are remote control ready to accept a variety of optional hand-held remote and wall controls.