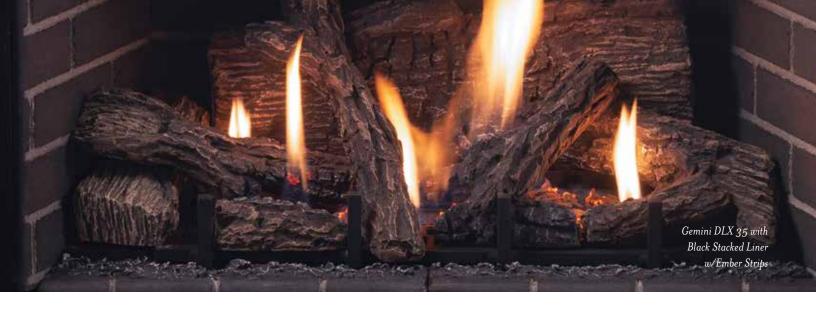

## **ASTRIA TRADITIONAL DIRECT VENT GAS FIREPLACES**

Traditional Direct Vent Gas Fireplaces offer the best in beautiful log & flame presentation, the convenience of clean burning gas and the efficiency of a sealed combustion system. Direct Vent fireplaces utilize a special double wall vent system that brings outside air into a sealed firebox for burning, and exhausts the flue gases back outside through natural convection. Couple this with heat circulation of room air and you also have an efficient heater, even in power outages. Enjoy beautiful, safe and efficient fires with the flip of a wall switch or the touch of a remote.

## STANDARD + OPTIONS OR FULLY FEATURED DLX MODELS

- STANDARD MODELS: Come with painted black interiors, detailed logs and tempered glass fronts. Optional upgrade accessories include a variety of
  ceramic fiber brick style or reflective porcelain enamel interior liners, heat circulating blower, hand held remote controls and wall switch kits.
- DLX MODELS: Are fully featured and come complete with high-definition logs, interior illumination, a variety of ceramic fiber brick style or
  reflective porcelain enamel interior liners, ceramic glass, higher heat production and efficiency, heat circulating blower and a hand-held multi-function
  remote control.

## GLASS FRONTS FOR DECORATIVE OR HEATING APPLICATIONS

- TEMPERED GLASS: Is the standard for decorative fireplace applications. Its reflective quality keeps more heat in the fireplace and less heat radiating into the room.
- CERAMIC GLASS: Is transparent ceramic and can withstand higher firebox temperatures. Ceramic glass allows heat to radiate into the living space, making it the preferred choice when additional room heat is desired.