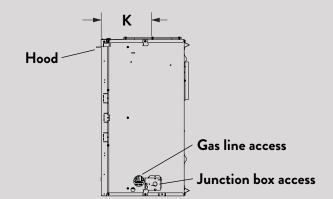

## FLEXIBILITY WITH MULTIPLE VENTING OPTIONS

- REAR VENTING: Allows for minimal venting runs for outside wall installations.
- TOP VENT HORIZONTAL: Go up then out for interior room and below grade installations.
- TOP VENT VERTICAL: For interior room installations where through the roof is the best option.