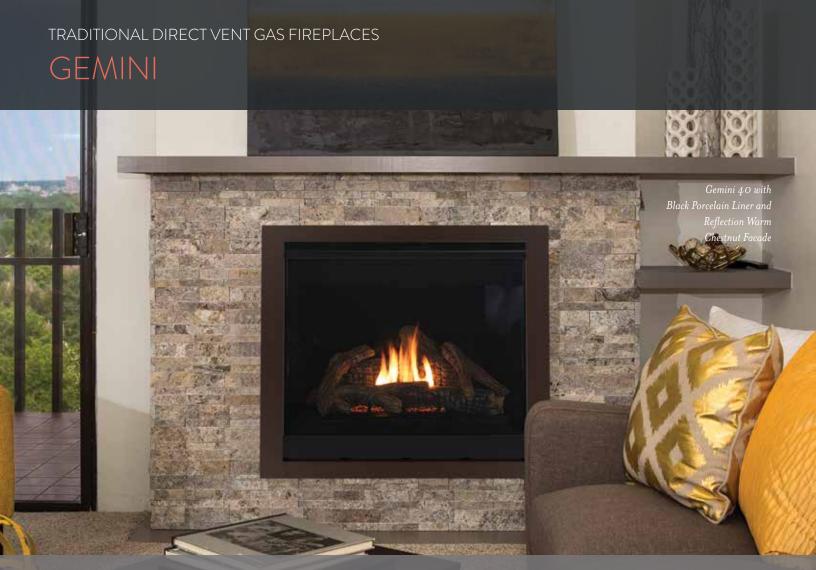

## **ASTRIA TRADITIONAL DIRECT VENT GAS FIREPLACES**

Traditional Direct Vent Gas Fireplaces offer the best in beautiful log & flame presentation, the convenience of clean burning gas and the efficiency of a sealed combustion system. Direct Vent fireplaces utilize a special double wall vent system that brings outside air into a sealed firebox for burning, and exhausts the flue gases back outside through natural convection. Couple this with heat circulation of room air and you also have an efficient heater, even in power outages. Enjoy beautiful, safe and efficient fires with the flip of a wall switch or the touch of a remote.

Astria offers a wide selection of Traditional Direct Vent Gas Fireplaces in a variety of sizes and options. Use the guide below to help you choose the fireplace that best meets your design and heating needs.

## STANDARD + OPTIONS OR FULLY FEATURED DLX MODELS

- STANDARD MODELS: Come with painted black interiors, detailed logs and tempered glass fronts. Optional upgrade accessories include a variety of
  ceramic fiber brick style or reflective porcelain enamel interior liners, heat circulating blower, hand held remote controls and wall switch kits.
- DLX MODELS: Are fully featured and come complete with high-definition logs, interior illumination, a variety of ceramic fiber brick style or
  reflective porcelain enamel interior liners, ceramic glass, higher heat production and efficiency, heat circulating blower and a hand-held multi-function
  remote control.