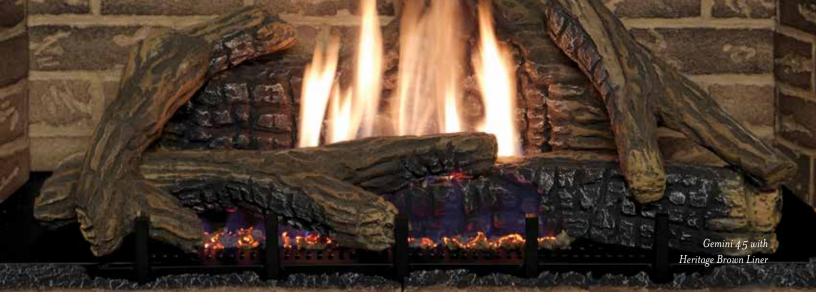

## **ASTRIA TRADITIONAL DIRECT VENT GAS FIREPLACES**

Traditional Direct Vent Gas Fireplaces offer the best in beautiful log & flame presentation, the convenience of clean burning gas and the efficiency of a sealed combustion system. Direct Vent fireplaces utilize a special double wall vent system that brings outside air into a sealed firebox for burning, and exhausts the flue gases back outside through natural convection. Couple this with heat circulation of room air and you also have an efficient heater, even in power outages. Enjoy beautiful, safe and efficient fires with the flip of a wall switch or the touch of a remote.

## STANDARD + OPTIONS OR FULLY FEATURED DLX MODELS

- STANDARD MODELS: Come with painted black interiors, detailed logs and tempered glass fronts. Optional upgrade accessories include a variety of
  ceramic fiber brick style or reflective porcelain enamel interior liners, heat circulating blower, hand held remote controls and wall switch kits.
- DLX MODELS: Are fully featured and come complete with high-definition logs, interior illumination, a variety of ceramic fiber brick style or
  reflective porcelain enamel interior liners, ceramic glass, higher heat production and efficiency, heat circulating blower and a hand-held multi-function
  remote control.