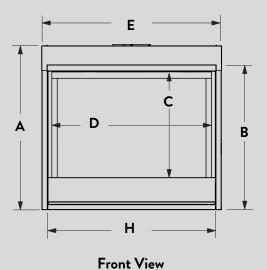

### OPENING & DEPTH SIZES TO FIT YOUR ROOM

- OPENING WIDTHS: 33", 35", 40" or 45" models allow you to choose a size that is proportional to the room and finished facing materials.
- FIREBOX DEPTHS: Compact 14" or Mid-size 17" deep models save floor space while Full-size 21" deep models offer a larger fireplace interior
  and log arrangement.
- COMMON FRAMING: All models of similar model size utilize the same framing width and height dimensions for the ultimate in design flexibility.