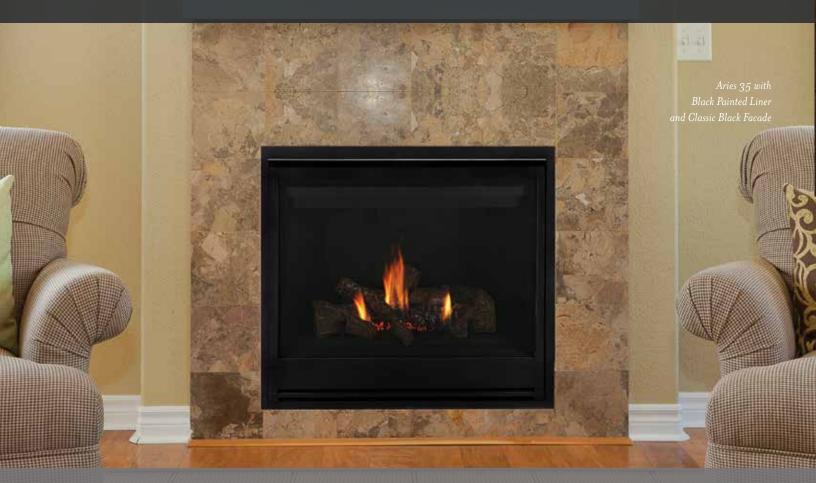

## **ASTRIA TRADITIONAL DIRECT VENT GAS FIREPLACES**

Traditional Direct Vent Gas Fireplaces offer the best in beautiful log & flame presentation, the convenience of clean burning gas and the efficiency of a sealed combustion system. Direct Vent fireplaces utilize a special double wall vent system that brings outside air into a sealed firebox for burning, and exhausts the flue gases back outside through natural convection. Couple this with heat circulation of room air and you also have an efficient heater, even in power outages. Enjoy beautiful, safe and efficient fires with the flip of a wall switch or the touch of a remote.

## STANDARD + OPTIONS OR FULLY FEATURED DLX MODELS

- STANDARD MODELS: Come with painted black interiors, detailed logs and tempered glass fronts. Optional upgrade accessories include a variety of
  ceramic fiber brick style or reflective porcelain enamel interior liners, heat circulating blower, hand held remote controls and wall switch kits.
- DLX MODELS: Are fully featured and come complete with high-definition logs, interior illumination, a variety of ceramic fiber brick style or
  reflective porcelain enamel interior liners, ceramic glass, higher heat production and efficiency, heat circulating blower and a hand-held multi-function
  remote control.