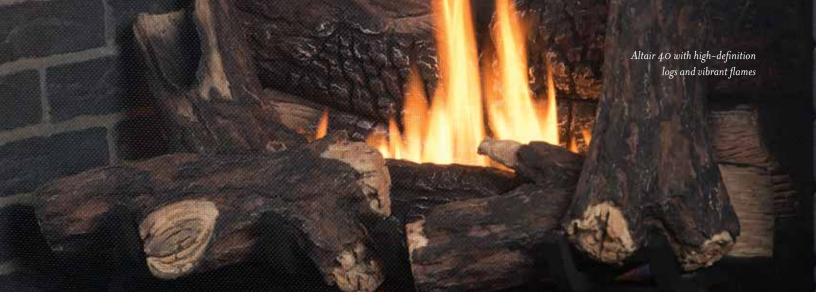

## STANDARD + OPTIONS OR FULLY FEATURED DLX MODELS

- STANDARD MODELS: Come with painted black interiors, detailed logs and tempered glass fronts. Optional upgrade accessories include a variety of
  ceramic fiber brick style or reflective porcelain enamel interior liners, heat circulating blower, hand held remote controls and wall switch kits.
- DLX MODELS: Are fully featured and come complete with high-definition logs, interior illumination, a variety of ceramic fiber brick style or
  reflective porcelain enamel interior liners, ceramic glass, higher heat production and efficiency, heat circulating blower and a hand-held multi-function
  remote control.