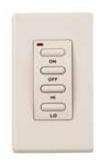

## VARIETY OF CONTROLS TO CHOOSE FROM

- MILLIVOLT CONTROLLED MODELS: Feature continuous safety pilot operation with matchless pushbutton ignition and are remote control ready to accept a variety of optional hand-held remote and wall controls.
- ELECTRONIC IGNITION CONTROLLED MODELS: Fuel saving electronic intermittent (IPI) safety pilot with battery back-up or continuous
   (CPI) safety pilot mode for cold weather applications and are remote control ready to accept a variety of optional hand-held remote and wall controls.