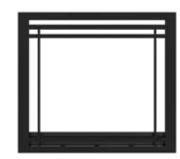

## **ASTRIA TRADITIONAL DIRECT VENT GAS FIREPLACES**

Traditional Direct Vent Gas Fireplaces offer the best in beautiful log & flame presentation, the convenience of clean burning gas and the efficiency of a sealed combustion system. Direct Vent fireplaces utilize a special double wall vent system that brings outside air into a sealed firebox for burning, and exhausts the flue gases back outside through natural convection. Couple this with heat circulation of room air and you also have an efficient heater, even in power outages. Enjoy beautiful, safe and efficient fires with the flip of a wall switch or the touch of a remote.

### OPENING & DEPTH SIZES TO FIT YOUR ROOM

- OPENING WIDTHS: 33", 35", 40" or 45" models allow you to choose a size that is proportional to the room and finished facing materials.
- FIREBOX DEPTHS: Compact 14" or Mid-size 17" deep models save floor space while Full-size 21" deep models offer a larger fireplace interior
  and log arrangement.
- COMMON FRAMING: All models of similar model size utilize the same framing width and height dimensions for the ultimate in design flexibility.

## GLASS FRONTS FOR DECORATIVE OR HEATING APPLICATIONS

- TEMPERED GLASS: Is the standard for decorative fireplace applications. Its reflective quality keeps more heat in the fireplace and less heat radiating into the room.
- CERAMIC GLASS: Is transparent ceramic and can withstand higher firebox temperatures. Ceramic glass allows heat to radiate into the living space, making it the preferred choice when additional room heat is desired.