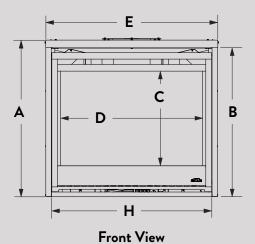

### OPENING & DEPTH SIZES TO FIT YOUR ROOM

- OPENING WIDTHS: 33", 35", 40" or 45" models allow you to choose a size that is proportional to the room and finished facing materials.
- FIREBOX DEPTHS: Compact 14" or Mid-size 17" deep models save floor space while Full-size 21" deep models offer a larger fireplace interior
  and log arrangement.
- COMMON FRAMING: All models of similar model size utilize the same framing width and height dimensions for the ultimate in design flexibility.