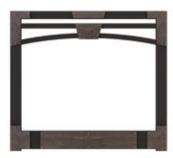

## STANDARD + OPTIONS OR FULLY FEATURED DLX MODELS

- STANDARD MODELS: Come with painted black interiors, detailed logs and tempered glass fronts. Optional upgrade accessories include a variety of
  ceramic fiber brick style or reflective porcelain enamel interior liners, heat circulating blower, hand held remote controls and wall switch kits.
- DLX MODELS: Are fully featured and come complete with high-definition logs, interior illumination, a variety of ceramic fiber brick style or
  reflective porcelain enamel interior liners, ceramic glass, higher heat production and efficiency, heat circulating blower and a hand-held multi-function
  remote control.

### OPENING & DEPTH SIZES TO FIT YOUR ROOM

- OPENING WIDTHS: 33", 35", 40" or 45" models allow you to choose a size that is proportional to the room and finished facing materials.
- FIREBOX DEPTHS: Compact 14" or Mid-size 17" deep models save floor space while Full-size 21" deep models offer a larger fireplace interior
  and log arrangement.
- COMMON FRAMING: All models of similar model size utilize the same framing width and height dimensions for the ultimate in design flexibility.

## GLASS FRONTS FOR DECORATIVE OR HEATING APPLICATIONS

- TEMPERED GLASS: Is the standard for decorative fireplace applications. Its reflective quality keeps more heat in the fireplace and less heat radiating into the room.
- CERAMIC GLASS: Is transparent ceramic and can withstand higher firebox temperatures. Ceramic glass allows heat to radiate into the living space, making it the preferred choice when additional room heat is desired.