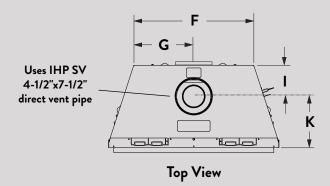

### OPENING & DEPTH SIZES TO FIT YOUR ROOM

- OPENING WIDTHS: 33", 35", 40" or 45" models allow you to choose a size that is proportional to the room and finished facing materials.
- FIREBOX DEPTHS: Compact 14" or Mid-size 17" deep models save floor space while Full-size 21" deep models offer a larger fireplace interior
  and log arrangement.
- COMMON FRAMING: All models of similar model size utilize the same framing width and height dimensions for the ultimate in design flexibility.