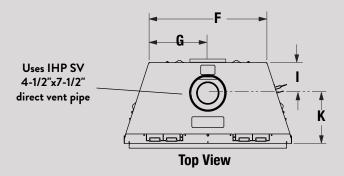

### OPENING & DEPTH SIZES TO FIT YOUR ROOM

- OPENING WIDTHS: 33", 35", 40" or 45" models allow you to choose a size that is proportional to the room and finished facing materials.
- FIREBOX DEPTHS: Compact 14" or Mid-size 17" deep models save floor space while Full-size 21" deep models offer a larger fireplace interior
  and log arrangement.
- COMMON FRAMING: All models of similar model size utilize the same framing width and height dimensions for the ultimate in design flexibility.

## FLEXIBILITY WITH MULTIPLE VENTING OPTIONS

- REAR VENTING: Allows for minimal venting runs for outside wall installations.
- TOP VENT HORIZONTAL: Go up then out for interior room and below grade installations.
- TOP VENT VERTICAL: For interior room installations where through the roof is the best option.