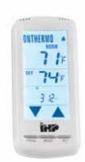

## VARIETY OF CONTROLS TO CHOOSE FROM

- MILLIVOLT CONTROLLED MODELS: Feature continuous safety pilot operation with matchless pushbutton ignition and are remote control ready to accept a variety of optional hand-held remote and wall controls.
- ELECTRONIC IGNITION CONTROLLED MODELS: Fuel saving electronic intermittent (IPI) safety pilot with battery back-up or continuous
   (CPI) safety pilot mode for cold weather applications and are remote control ready to accept a variety of optional hand-held remote and wall controls.