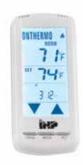

## VARIETY OF CONTROLS TO CHOOSE FROM

- MILLIVOLT CONTROLLED MODELS: Feature continuous safety pilot operation with matchless pushbutton ignition and are remote control ready to accept a variety of optional hand-held remote and wall controls.
- ELECTRONIC IGNITION CONTROLLED MODELS: Fuel saving electronic intermittent (IPI) safety pilot with battery back-up or continuous
   (CPI) safety pilot mode for cold weather applications and are remote control ready to accept a variety of optional hand-held remote and wall controls.