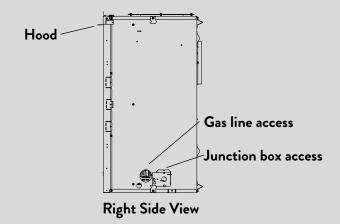

## FLEXIBILITY WITH MULTIPLE VENTING OPTIONS

- REAR VENTING: Allows for minimal venting runs for outside wall installations.
- TOP VENT HORIZONTAL: Go up then out for interior room and below grade installations.
- TOP VENT VERTICAL: For interior room installations where through the roof is the best option.