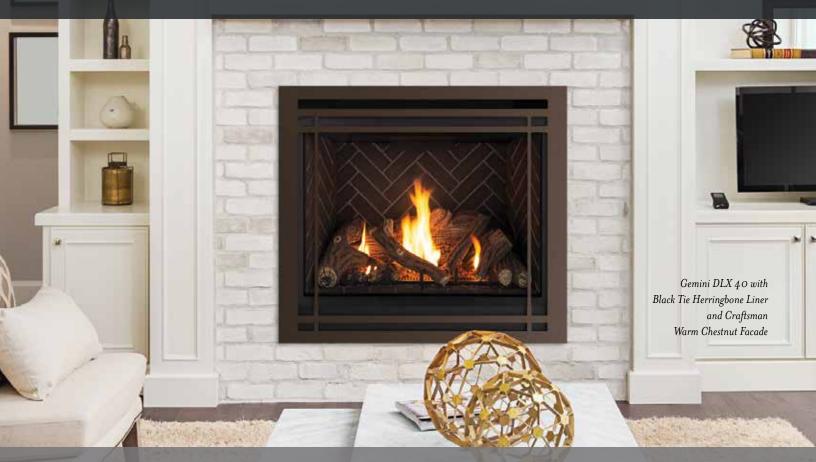

## **ASTRIA TRADITIONAL DIRECT VENT GAS FIREPLACES**

Traditional Direct Vent Gas Fireplaces offer the best in beautiful log & flame presentation, the convenience of clean burning gas and the efficiency of a sealed combustion system. Direct Vent fireplaces utilize a special double wall vent system that brings outside air into a sealed firebox for burning, and exhausts the flue gases back outside through natural convection. Couple this with heat circulation of room air and you also have an efficient heater, even in power outages. Enjoy beautiful, safe and efficient fires with the flip of a wall switch or the touch of a remote.

## STANDARD + OPTIONS OR FULLY FEATURED DLX MODELS

- STANDARD MODELS: Come with painted black interiors, detailed logs and tempered glass fronts. Optional upgrade accessories include a variety of
  ceramic fiber brick style or reflective porcelain enamel interior liners, heat circulating blower, hand held remote controls and wall switch kits.
- DLX MODELS: Are fully featured and come complete with high-definition logs, interior illumination, a variety of ceramic fiber brick style or
  reflective porcelain enamel interior liners, ceramic glass, higher heat production and efficiency, heat circulating blower and a hand-held multi-function
  remote control.