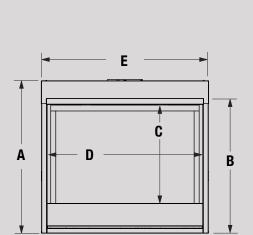

### OPENING & DEPTH SIZES TO FIT YOUR ROOM

- OPENING WIDTHS: 33", 35", 40" or 45" models allow you to choose a size that is proportional to the room and finished facing materials.
- FIREBOX DEPTHS: Compact 14" or Mid-size 17" deep models save floor space while Full-size 21" deep models offer a larger fireplace interior
  and log arrangement.
- COMMON FRAMING: All models of similar model size utilize the same framing width and height dimensions for the ultimate in design flexibility.