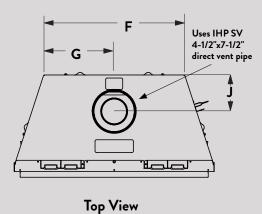

## FLEXIBILITY WITH MULTIPLE VENTING OPTIONS

- REAR VENTING: Allows for minimal venting runs for outside wall installations.
- TOP VENT HORIZONTAL: Go up then out for interior room and below grade installations.
- TOP VENT VERTICAL: For interior room installations where through the roof is the best option.