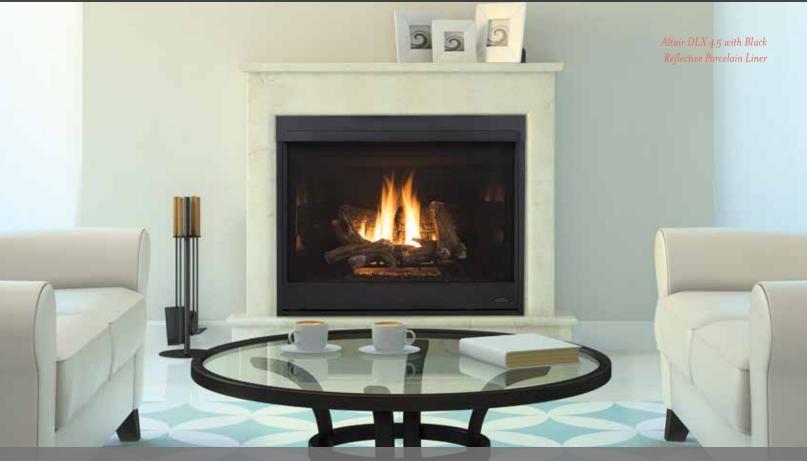

## **ASTRIA TRADITIONAL DIRECT VENT GAS FIREPLACES**

Traditional Direct Vent Gas Fireplaces offer the best in beautiful log & flame presentation, the convenience of clean burning gas and the efficiency of a sealed combustion system. Direct Vent fireplaces utilize a special double wall vent system that brings outside air into a sealed firebox for burning, and exhausts the flue gases back outside through natural convection. Couple this with heat circulation of room air and you also have an efficient heater, even in power outages. Enjoy beautiful, safe and efficient fires with the flip of a wall switch or the touch of a remote.

## STANDARD + OPTIONS OR FULLY FEATURED DLX MODELS

- STANDARD MODELS: Come with painted black interiors, detailed logs and tempered glass fronts. Optional upgrade accessories include a variety of
  ceramic fiber brick style or reflective porcelain enamel interior liners, heat circulating blower, hand held remote controls and wall switch kits.
- DLX MODELS: Are fully featured and come complete with high-definition logs, interior illumination, a variety of ceramic fiber brick style or
  reflective porcelain enamel interior liners, ceramic glass, higher heat production and efficiency, heat circulating blower and a hand-held multi-function
  remote control.