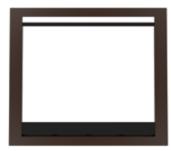

## STANDARD + OPTIONS OR FULLY FEATURED DLX MODELS

- STANDARD MODELS: Come with painted black interiors, detailed logs and tempered glass fronts. Optional upgrade accessories include a variety of
  ceramic fiber brick style or reflective porcelain enamel interior liners, heat circulating blower, hand held remote controls and wall switch kits.
- DLX MODELS: Are fully featured and come complete with high-definition logs, interior illumination, a variety of ceramic fiber brick style or
  reflective porcelain enamel interior liners, ceramic glass, higher heat production and efficiency, heat circulating blower and a hand-held multi-function
  remote control.

### OPENING & DEPTH SIZES TO FIT YOUR ROOM

- OPENING WIDTHS: 33", 35", 40" or 45" models allow you to choose a size that is proportional to the room and finished facing materials.
- FIREBOX DEPTHS: Compact 14" or Mid-size 17" deep models save floor space while Full-size 21" deep models offer a larger fireplace interior
  and log arrangement.
- COMMON FRAMING: All models of similar model size utilize the same framing width and height dimensions for the ultimate in design flexibility.

## GLASS FRONTS FOR DECORATIVE OR HEATING APPLICATIONS

- TEMPERED GLASS: Is the standard for decorative fireplace applications. Its reflective quality keeps more heat in the fireplace and less heat radiating into the room.
- CERAMIC GLASS: Is transparent ceramic and can withstand higher firebox temperatures. Ceramic glass allows heat to radiate into the living space, making it the preferred choice when additional room heat is desired.