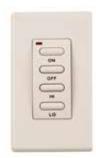

## VARIETY OF CONTROLS TO CHOOSE FROM

- MILLIVOLT CONTROLLED MODELS: Feature continuous safety pilot operation with matchless pushbutton ignition and are remote control ready to accept a variety of optional hand-held remote and wall controls.
- ELECTRONIC IGNITION CONTROLLED MODELS: Fuel saving electronic intermittent (IPI) safety pilot with battery back-up or continuous
   (CPI) safety pilot mode for cold weather applications and are remote control ready to accept a variety of optional hand-held remote and wall controls.