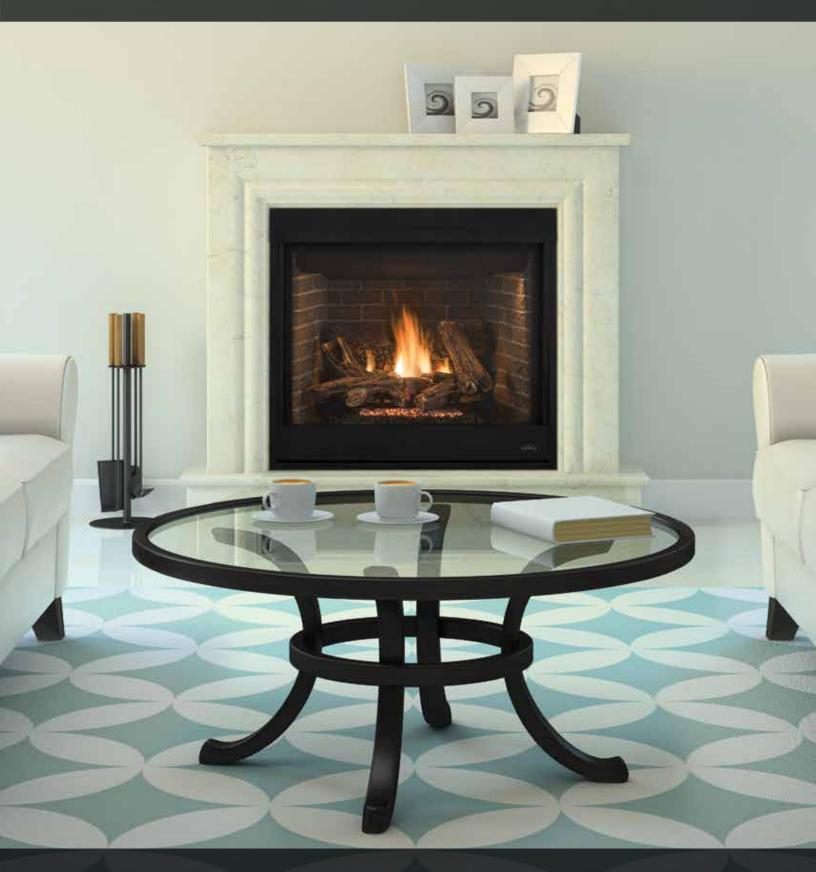

## **ASTRIA TRADITIONAL DIRECT VENT GAS FIREPLACES**

Traditional Direct Vent Gas Fireplaces offer the best in beautiful log & flame presentation, the convenience of clean burning gas and the efficiency of a sealed combustion system. Direct Vent fireplaces utilize a special double wall vent system that brings outside air into a sealed firebox for burning, and exhausts the flue gases back outside through natural convection. Couple this with heat circulation of room air and you also have an efficient heater, even in power outages. Enjoy beautiful, safe and efficient fires with the flip of a wall switch or the touch of a remote.

## STANDARD + OPTIONS OR FULLY FEATURED DLX MODELS

- STANDARD MODELS: Come with painted black interiors, detailed logs and tempered glass fronts. Optional upgrade accessories include a variety of
  ceramic fiber brick style or reflective porcelain enamel interior liners, heat circulating blower, hand held remote controls and wall switch kits.
- DLX MODELS: Are fully featured and come complete with high-definition logs, interior illumination, a variety of ceramic fiber brick style or
  reflective porcelain enamel interior liners, ceramic glass, higher heat production and efficiency, heat circulating blower and a hand-held multi-function
  remote control.