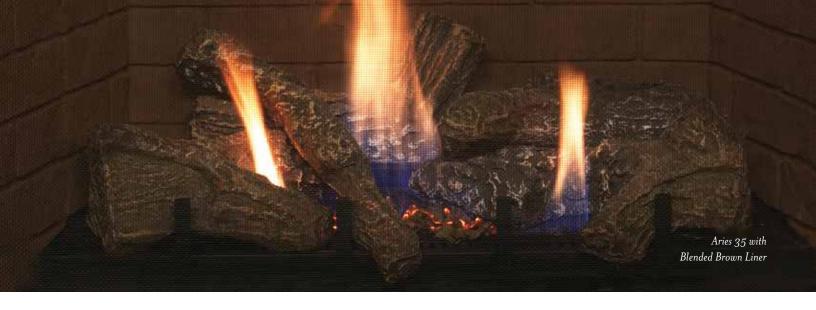

## STANDARD + OPTIONS OR FULLY FEATURED DLX MODELS

- STANDARD MODELS: Come with painted black interiors, detailed logs and tempered glass fronts. Optional upgrade accessories include a variety of
  ceramic fiber brick style or reflective porcelain enamel interior liners, heat circulating blower, hand held remote controls and wall switch kits.
- DLX MODELS: Are fully featured and come complete with high-definition logs, interior illumination, a variety of ceramic fiber brick style or
  reflective porcelain enamel interior liners, ceramic glass, higher heat production and efficiency, heat circulating blower and a hand-held multi-function
  remote control.