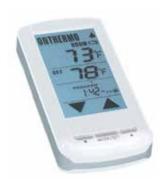

## VARIETY OF CONTROLS TO CHOOSE FROM

- MILLIVOLT CONTROLLED MODELS: Feature continuous safety pilot operation with matchless pushbutton ignition and are remote control ready to accept a variety of optional hand-held remote and wall controls.
- ELECTRONIC IGNITION CONTROLLED MODELS: Fuel saving electronic intermittent (IPI) safety pilot with battery back-up or continuous
   (CPI) safety pilot mode for cold weather applications and are remote control ready to accept a variety of optional hand-held remote and wall controls.