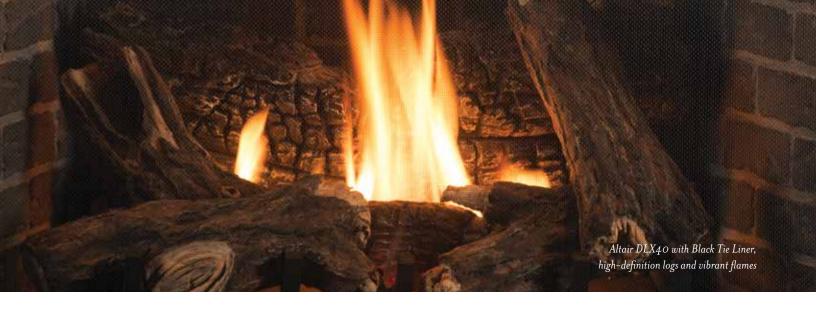

## STANDARD + OPTIONS OR FULLY FEATURED DLX MODELS

- STANDARD MODELS: Come with painted black interiors, detailed logs and tempered glass fronts. Optional upgrade accessories include a variety of
  ceramic fiber brick style or reflective porcelain enamel interior liners, heat circulating blower, hand held remote controls and wall switch kits.
- DLX MODELS: Are fully featured and come complete with high-definition logs, interior illumination, a variety of ceramic fiber brick style or
  reflective porcelain enamel interior liners, ceramic glass, higher heat production and efficiency, heat circulating blower and a hand-held multi-function
  remote control.

## GLASS FRONTS FOR DECORATIVE OR HEATING APPLICATIONS

- TEMPERED GLASS: Is the standard for decorative fireplace applications. Its reflective quality keeps more heat in the fireplace and less heat radiating into the room.
- CERAMIC GLASS: Is transparent ceramic and can withstand higher firebox temperatures. Ceramic glass allows heat to radiate into the living space, making it the preferred choice when additional room heat is desired.