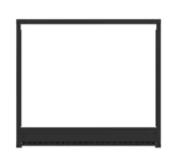

## STANDARD + OPTIONS OR FULLY FEATURED DLX MODELS

- STANDARD MODELS: Come with painted black interiors, detailed logs and tempered glass fronts. Optional upgrade accessories include a variety of
  ceramic fiber brick style or reflective porcelain enamel interior liners, heat circulating blower, hand held remote controls and wall switch kits.
- DLX MODELS: Are fully featured and come complete with high-definition logs, interior illumination, a variety of ceramic fiber brick style or
  reflective porcelain enamel interior liners, ceramic glass, higher heat production and efficiency, heat circulating blower and a hand-held multi-function
  remote control.

### OPENING & DEPTH SIZES TO FIT YOUR ROOM

- OPENING WIDTHS: 33", 35", 40" or 45" models allow you to choose a size that is proportional to the room and finished facing materials.
- FIREBOX DEPTHS: Compact 14" or Mid-size 17" deep models save floor space while Full-size 21" deep models offer a larger fireplace interior
  and log arrangement.
- COMMON FRAMING: All models of similar model size utilize the same framing width and height dimensions for the ultimate in design flexibility.

## GLASS FRONTS FOR DECORATIVE OR HEATING APPLICATIONS

- TEMPERED GLASS: Is the standard for decorative fireplace applications. Its reflective quality keeps more heat in the fireplace and less heat radiating into the room.
- CERAMIC GLASS: Is transparent ceramic and can withstand higher firebox temperatures. Ceramic glass allows heat to radiate into the living space, making it the preferred choice when additional room heat is desired.