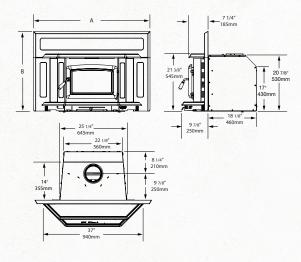

# **INSERT** for medium spaces

**Heat Output Cord Wood** 

72,000 BTU

38,200 BTU EPA Test Fuel

| Efficiency (HHV)       | 71.3%      |
|------------------------|------------|
| Emissions              | 1.8 gm/hr. |
| Log Size (recommended) | 16"        |
| Log Size (max)         | 18"        |
| Firebox Size           | 2.1 cu.ft. |
| Glass Viewing Area     | 122 sq.in. |

#### **DESIGN OPTIONS**

Arched door: choice of three finishes Embossed Surround, Standard Size (43 3/8" x 29 3/16")

Embossed Surround, Oversize (48" x 33")