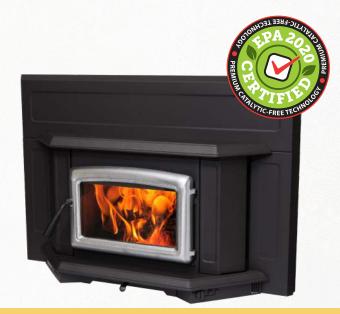

The Super Insert LE offers same great features and performance of the Pacific Insert but with a more refined look and designed to fit tighter fireplaces. The Super Insert LE, with its large ceramic glass door, gives you the full comfort and view of your log fire. Transform your drafty fireplace into an easy-to-light, easy-to-load reliable source of heat with the convenience of one-touch adjustable temperature control.

### STANDARD FEATURES

EPA 2020 Certified
Reliable, Durable Catalytic-Free Technology
Extended Burn Technology (EBT)
Air wash system for super clean ceramic glass
Floating firebox for extended stove life
304 Stainless Steel Baffle, insulation cover, rails
and flame shield