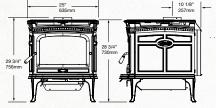

# Weight

Alderlea T5 515 lb.
Alderlea T5 Classic 524 lb.

With elegant, historic styling that adds to the decor of any room, the T5 LE and the T5 Classic LE in porcelain enamel, combine the best of cast iron and steel stove construction for radiant and convective heat. With a concealed cooktop and a huge glass window for a clean view of the flame, the Alderlea Series now proudly features Extended Burn Technology (EBT), offering long-burning wood heat with old world charm and unmatched durability.