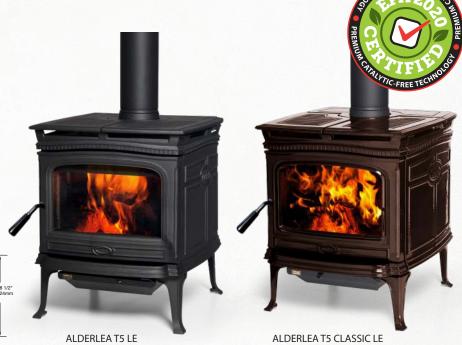

# ALDERLEA T5 CLASSIC LE

Freestanding stove for heating medium spaces

Heat Output Cord Wood

# Weight

Alderlea T5 515 lb.
Alderlea T5 Classic 524 lb.

With elegant, historic styling that adds to the decor of any room, the T5 LE and the T5 Classic LE in porcelain enamel, combine the best of cast iron and steel stove construction for radiant and convective heat. With a concealed cooktop and a huge glass window for a clean view of the flame, the Alderlea Series now proudly features Extended Burn Technology (EBT), offering long-burning wood heat with old world charm and unmatched durability.

### **DESIGN OPTIONS**

T5: Metallic black cast iron finish
T5 Classic: Majolica, Antique White (limited availability) and Sunset Red porcelain enamel finish