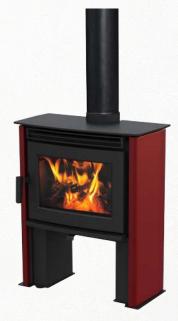

The Neo 1.2 delivers large heat output on a small scale. Engineered with our highly efficient 1.2 cubic foot steel firebox, this small freestanding stove was designed to heat occasional use rooms, cottages and small spaces requiring shorter burn times. Its tall profile makes for easy loading and offers a line-of-sight view of the flame, while its modern design ensures it will be the focal point of any room. Choose from painted metallic black side panels or porcelain enamel panels in a variety of colours.

#### **DESIGN OPTIONS**

16 1/2" 13 1/2"

3 1/2

Side panels in Metallic Black, Stainless Steel, or a choice of three Porcelain Enamel colors