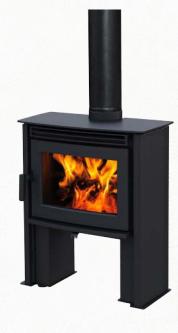

# **NEO 1.2**

#### FREESTANDING STOVE FOR SMALL TO MEDIUM SPACES

The Neo 1.2 delivers large heat output on a small scale. Engineered with our highly efficient 1.2 cubic foot steel firebox, this small freestanding stove was designed to heat occasional use rooms, cottages and small spaces requiring shorter burn times. Its tall profile makes for easy loading and offers a line-of-sight view of the flame, while its modern design ensures it will be the focal point of any room. Choose from painted metallic black side panels or porcelain enamel panels in a variety of colours.

#### EPA Certified

31 3/4"

33 1/8"

Reliable, durable non-catalytic technology Air wash system for super clean ceramic glass High-tech multi-port combustion air injection system Inside and outside combustion air capable Floating firebox for extended stove life Heavy plate-steel top Porcelain Enamel, stainless steel, or painted finish 304 Stainless Steel Baffle, insulation cover, and rails Boost air for easy lighting Integrated heat exchanger East-West loading Mobile Home Approved