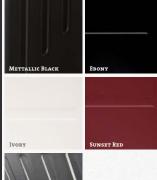

#### **DESIGN OPTIONS**

16 1/2" 13 1/2"

3 1/2

Side panels in Metallic Black, Stainless Steel, or a choice of three Porcelain Enamel colors