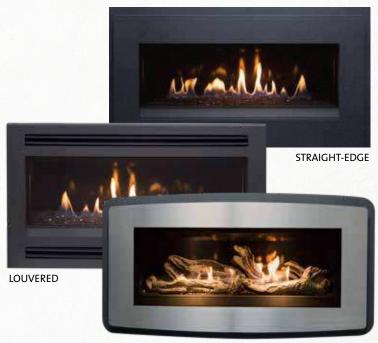

### **DESIGN OPTIONS**

Design-A-Fire Interiors: Porcelain Enamel (5 colours) Burners: Driftwood Logset or Glass Straight-Edge Surround available in Metallic Black Louvered Surround available in Metallic Black Contemporary Surround available in Metallic Black or Metallic Black with Stainless Steel accent Contemporary Surround 42 1/4"(W) x 22 1/2"(H) Louvered Surround 37" (W) x 21 1/2" (H) Straight-Edge Surround 42 1/4"(W) x 22 1/2"(H)