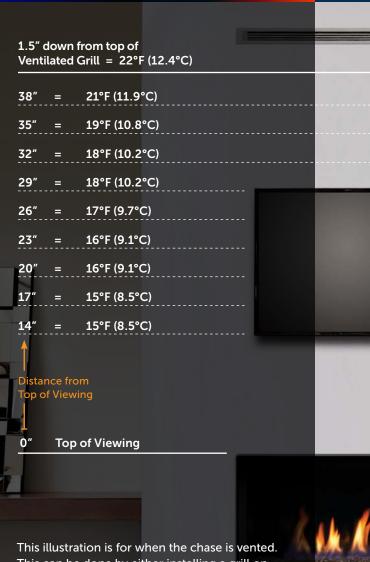

## **WALL TEMPERATURE GUIDE**

**Degrees Above Room Temperature\*** 

This can be done by either installing a grill on the front or sides of chase (for a chase that bumps out into a room) or be open at the top of the chase. (See installation manual for further information).

\*Degrees above room temperature are surface temperatures of a TV mounted 1 ½" off the wall above the fireplace. This in no way indicates what the **wall temperature** above the fireplace is. Check with your TV manufacturer for normal operating temperatures.